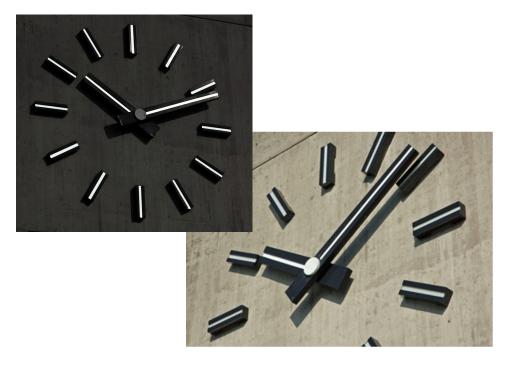

## New Generation of Facade Clock - with LED Illumination

The well known and well established A 624 series of facade clocks have been redesigned and are now available with up-to-date LED Illumination for markers and hands.

Available in diameters of 150 to 500 cm.

The advantages are significant:

- Long life: the expected operating time of LEDs is more than 50'000 hours, respectively, more than 10 years (12 hours operating time per day).
- Lower price: with the new illumination, the prices of the A 624 series facade clocks can be essentially reduced. The new prices can be lowered as much as 25 to 30%.
- Lower power consumption